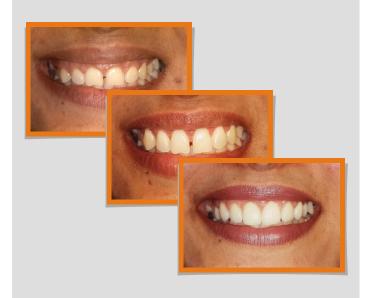

## Crown lengthening and Porcelain Laminates

A young girl with short teeth, multiple diastemas and gummy smile was treated with crown lengthening (with osseous recontouring) and porcelain laminates highlighted with Animations.